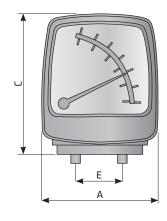

| TECHNICAL DATA - MDM40      |                                               |                           |
|-----------------------------|-----------------------------------------------|---------------------------|
| operating pressure range    |                                               | 0 - 20 bar (0 - 290 psi)  |
| operating temperature range |                                               | 1,5 - 65 °C (35 - 149 °F) |
| mass                        |                                               | 0,15 kg                   |
| measuring range             |                                               | 0,9 bar (13 psi)          |
| DIMENSIONS                  |                                               |                           |
| А                           |                                               | 54 mm                     |
| В                           |                                               | 54 mm                     |
| С                           |                                               | 65 mm                     |
| E                           |                                               | 23,5 mm (24,0 mm)         |
| F                           |                                               | M5                        |
| Model                       | Description                                   |                           |
| MDM 40                      | basic version                                 |                           |
| MDM 40C                     | voltage-free contact version for remote alarm |                           |