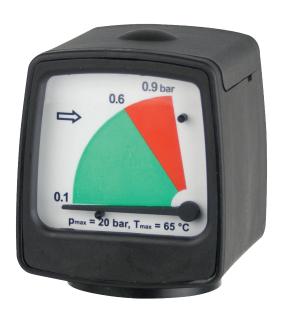

## DIFFERENTIAL PRESSURE INDICATOR

operating pressure

**20** bar

operating temp. range 1,5 to 65 °C

## **DESCRIPTION**

Magnetic differential manometer MDM 40 is designed to indicate pressure drop across the filter element in compressed air system(1).

It detects when the filter cartridge is clogged and should be replaced. MDM 40 is typically installed on the head of the filter housing.

| TECHNICAL DATA - MDM40      |                                               |                           |
|-----------------------------|-----------------------------------------------|---------------------------|
| operating pressure range    |                                               | 0 - 20 bar (0 - 290 psi)  |
| operating temperature range |                                               | 1,5 - 65 °C (35 - 149 °F) |
| mass                        |                                               | 0,15 kg                   |
| measuring range             |                                               | 0,9 bar (13 psi)          |
| DIMENSIONS                  |                                               |                           |
| А                           |                                               | 54 mm                     |
| В                           |                                               | 54 mm                     |
| С                           |                                               | 65 mm                     |
| E                           |                                               | 23,5 mm (24,0 mm)         |
| F                           |                                               | M5                        |
| Model                       | Description                                   |                           |
| MDM 40                      | basic version                                 |                           |
| MDM 40C                     | voltage-free contact version for remote alarm |                           |