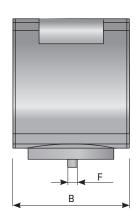

| TECHNICAL DATA - MDM40      |                                               |                           |
|-----------------------------|-----------------------------------------------|---------------------------|
| operating pressure range    |                                               | 0 - 20 bar (0 - 290 psi)  |
| operating temperature range |                                               | 1,5 - 65 °C (35 - 149 °F) |
| mass                        |                                               | 0,15 kg                   |
| measuring range             |                                               | 0,9 bar (13 psi)          |
| DIMENSIONS                  |                                               |                           |
| А                           |                                               | 54 mm                     |
| В                           |                                               | 54 mm                     |
| С                           |                                               | 65 mm                     |
| E                           |                                               | 23,5 mm (24,0 mm)         |
| F                           |                                               | M5                        |
| Model                       | Description                                   |                           |
| MDM 40                      | basic version                                 |                           |
| MDM 40C                     | voltage-free contact version for remote alarm |                           |